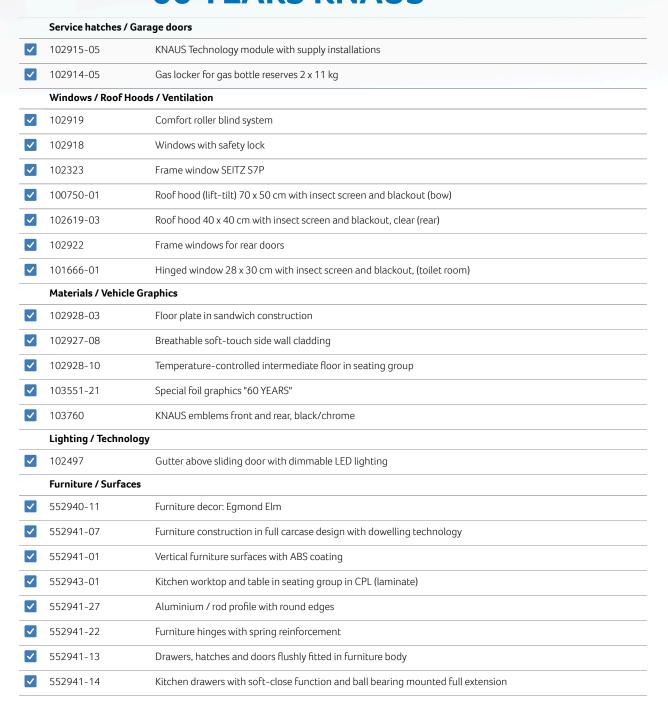

## **STANDARD EQUIPMENT**

|                      | Motorisation / Drive / Gearing / Load increase |                                                                                                                       |  |  |  |
|----------------------|------------------------------------------------|-----------------------------------------------------------------------------------------------------------------------|--|--|--|
| <b>~</b>             | 203022-99                                      | FIAT Ducato 3.500 kg***; 2.2 l 140 Multijet; front-wheel drive; Euro 6d-Final (103 kW/140 HP); 6-speed manual gearbox |  |  |  |
|                      | Chassis / Climate Control / Multimedia         |                                                                                                                       |  |  |  |
| $\checkmark$         | 202847                                         | Rear/front axle stabiliser                                                                                            |  |  |  |
| <ul> <li></li> </ul> | 202848                                         | Disk brakes                                                                                                           |  |  |  |
| $\checkmark$         | 202844                                         | Left-hand drive                                                                                                       |  |  |  |
| <ul> <li></li> </ul> | 203794-01                                      | Chassis in special paint: Campovolo Grey                                                                              |  |  |  |
| <ul> <li></li> </ul> | 203720                                         | Spoiler lips (skid-plate) black                                                                                       |  |  |  |
| <ul> <li></li> </ul> | 202139                                         | Headlights in black frame                                                                                             |  |  |  |
| <ul> <li></li> </ul> | 203718                                         | Radiator grille painted black, with shiny black bar incl. chrome-plated trim elements                                 |  |  |  |
| <ul> <li></li> </ul> | 201788                                         | Front bumper painted in chassis colour                                                                                |  |  |  |
| <ul> <li></li> </ul> | 201815                                         | Alloy rims for standard tyres                                                                                         |  |  |  |
|                      |                                                | Note:<br>For EU tyre labels, see appendix "EU Tyre Labels".                                                           |  |  |  |
| $\checkmark$         | 200176                                         | Air conditioning in cab, manual including pollen filter and outside temperature display                               |  |  |  |
| <ul> <li></li> </ul> | 201862                                         | Driver airbag                                                                                                         |  |  |  |
| <ul> <li></li> </ul> | 200501                                         | Passenger airbag                                                                                                      |  |  |  |
| <ul> <li></li> </ul> | 201952-01                                      | Driver's seat height adjustment                                                                                       |  |  |  |
| <ul> <li></li> </ul> | 201952                                         | Passenger's seat height adjustment                                                                                    |  |  |  |
| <ul> <li></li> </ul> | 201519                                         | Steering wheel and gear knob in leather                                                                               |  |  |  |
| $\checkmark$         | 202478                                         | Steering wheel with controls for radio                                                                                |  |  |  |
| <ul> <li></li> </ul> | 203730                                         | Instrument panel in Techno design (aluminium)                                                                         |  |  |  |
| <ul> <li></li> </ul> | 222884                                         | Cupholder in centre console                                                                                           |  |  |  |
| <ul> <li></li> </ul> | 200975-01                                      | Original FIAT Captainchair seats with armrests                                                                        |  |  |  |
| <ul> <li></li> </ul> | 200633                                         | Cab seats swivelling                                                                                                  |  |  |  |
| <ul> <li></li> </ul> | 202133                                         | Seat box cladding for cab seats                                                                                       |  |  |  |