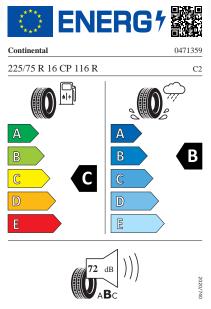

## **STANDARD EQUIPMENT**

|                      | Motorisation / Drive / Gearing / Load increase |                                                                                                                       |  |  |  |
|----------------------|------------------------------------------------|-----------------------------------------------------------------------------------------------------------------------|--|--|--|
| <b>~</b>             | 203022-99                                      | FIAT Ducato 3.500 kg***; 2.2 l 140 Multijet; front-wheel drive; Euro 6d-Final (103 kW/140 HP); 6-speed manual gearbox |  |  |  |
|                      | Chassis / Climate Control / Multimedia         |                                                                                                                       |  |  |  |
| $\checkmark$         | 202847                                         | Rear/front axle stabiliser                                                                                            |  |  |  |
| <ul> <li></li> </ul> | 202848                                         | Disk brakes                                                                                                           |  |  |  |
| $\checkmark$         | 202844                                         | Left-hand drive                                                                                                       |  |  |  |
| <ul> <li></li> </ul> | 203794-01                                      | Chassis in special paint: Campovolo Grey                                                                              |  |  |  |
| <ul> <li></li> </ul> | 203720                                         | Spoiler lips (skid-plate) black                                                                                       |  |  |  |
| <ul> <li></li> </ul> | 202139                                         | Headlights in black frame                                                                                             |  |  |  |
| <ul> <li></li> </ul> | 203718                                         | Radiator grille painted black, with shiny black bar incl. chrome-plated trim elements                                 |  |  |  |
| <ul> <li></li> </ul> | 201788                                         | Front bumper painted in chassis colour                                                                                |  |  |  |
| <ul> <li></li> </ul> | 201815                                         | Alloy rims for standard tyres                                                                                         |  |  |  |
|                      |                                                | Note:<br>For EU tyre labels, see appendix "EU Tyre Labels".                                                           |  |  |  |
| $\checkmark$         | 200176                                         | Air conditioning in cab, manual including pollen filter and outside temperature display                               |  |  |  |
| <ul> <li></li> </ul> | 201862                                         | Driver airbag                                                                                                         |  |  |  |
| <ul> <li></li> </ul> | 200501                                         | Passenger airbag                                                                                                      |  |  |  |
| <ul> <li></li> </ul> | 201952-01                                      | Driver's seat height adjustment                                                                                       |  |  |  |
| <ul> <li></li> </ul> | 201952                                         | Passenger's seat height adjustment                                                                                    |  |  |  |
| <ul> <li></li> </ul> | 201519                                         | Steering wheel and gear knob in leather                                                                               |  |  |  |
| $\checkmark$         | 202478                                         | Steering wheel with controls for radio                                                                                |  |  |  |
| <ul> <li></li> </ul> | 203730                                         | Instrument panel in Techno design (aluminium)                                                                         |  |  |  |
| <ul> <li></li> </ul> | 222884                                         | Cupholder in centre console                                                                                           |  |  |  |
| <ul> <li></li> </ul> | 200975-01                                      | Original FIAT Captainchair seats with armrests                                                                        |  |  |  |
| <ul> <li></li> </ul> | 200633                                         | Cab seats swivelling                                                                                                  |  |  |  |
| <ul> <li></li> </ul> | 202133                                         | Seat box cladding for cab seats                                                                                       |  |  |  |