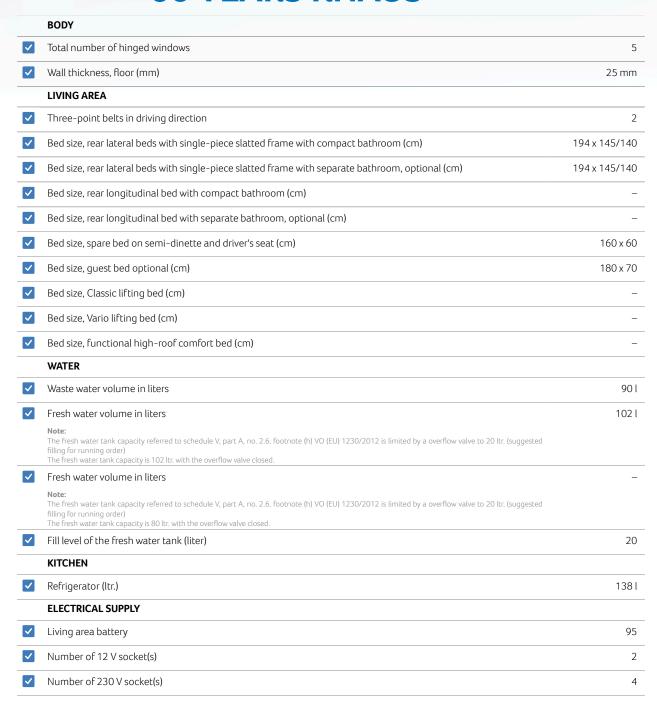

Your Configuration:

 Scan the QR code to load your configuration.

 KDDTC7V

PAGE 2 / 9







## **STANDARD EQUIPMENT**

|                      | Motorisation / Drive / Gearing / Load increase |                                                                                                                       |  |  |  |
|----------------------|------------------------------------------------|-----------------------------------------------------------------------------------------------------------------------|--|--|--|
| <b>~</b>             | 203022-99                                      | FIAT Ducato 3.500 kg***; 2.2 l 140 Multijet; front-wheel drive; Euro 6d-Final (103 kW/140 HP); 6-speed manual gearbox |  |  |  |
|                      | Chassis / Climate Control / Multimedia