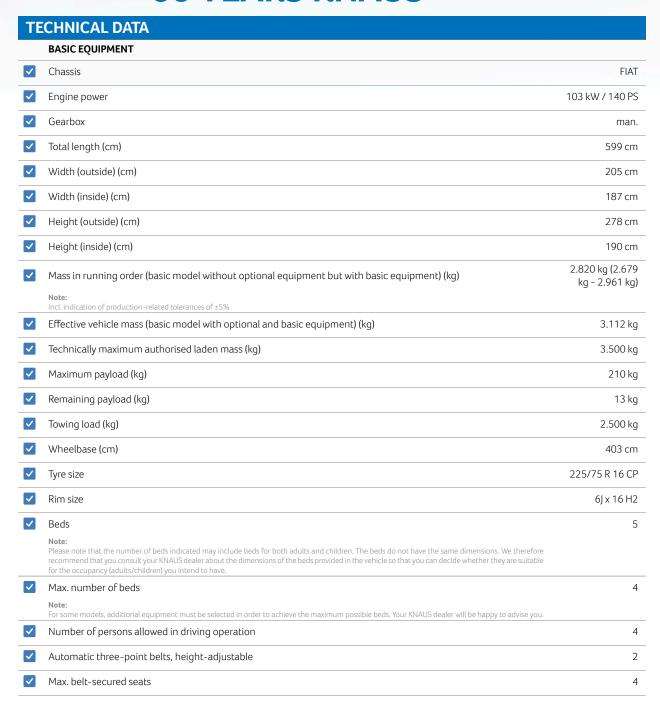

Your Configuration:

 Scan the QR code to load your configuration.

 KDDTC7V

PAGE 2 / 9







## **STANDARD EQUIPMENT**

|                      | Motorisation / Drive / Gearing / Load increase |                                                                                                                       |  |  |  |
|----------------------|------------------------------------------------|-----------------------------------------------------------------------------------------------------------------------|--|--|--|
| <b>~</b>             | 203022-99                                      | FIAT Ducato 3.500 kg***; 2.2 l 140 Multijet; front-wheel drive; Euro 6d-Final (103 kW/140 HP); 6-speed manual gearbox |  |  |  |
|                      | Chassis / Climate Control /