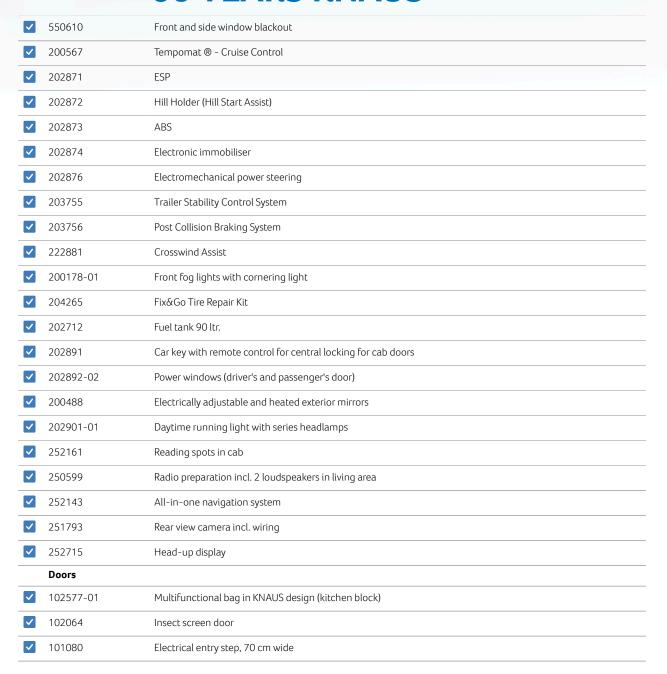

| Cupholder in centre console                                                                                           |  |  |  |
| <ul> <li></li> </ul> | 200975-01                                      | Original FIAT Captainchair seats with armrests                                                                        |  |  |  |
| <ul> <li></li> </ul> | 200633                                         | Cab seats swivelling                                                                                                  |  |  |  |
| <ul> <li></li> </ul> | 202133                                         | Seat box cladding for cab seats                                                                                       |  |  |  |





PAGE 3 / 9



















Your Configuration: Scan the QR code to load your configuration.

PAGE 5 / 9



Further Information: https://www.knaus.com/en-uk



| <ul> <li>Image: A start of the start of</li></ul> | 552941-11          | Ceiling cabinet hatch with handles, rocker arms and soft-close function                                                                                                                                        |  |
|--------------------------------------------------------------------------------------------------------------------------------------------------------------------------------------------------------------------------------------------------------------------------------------------------------------------------------------------------------------------------------