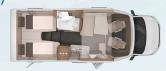

| 5 | CHNICAL DATA                                                                                                                                                                                                                                                                                                                                                                      |                             |
|---|-----------------------------------------------------------------------------------------------------------------------------------------------------------------------------------------------------------------------------------------------------------------------------------------------------------------------------------------------------------------------------------|-----------------------------|
|   | BASIC EQUIPMENT                                                                                                                                                                                                                                                                                                                                                                   |                             |
|   | Chassis                                                                                                                                                                                                                                                                                                                                                                           | Ň                           |
|   | Engine power                                                                                                                                                                                                                                                                                                                                                                      | 120 kW / 163                |
|   | Gearbox                                                                                                                                                                                                                                                                                                                                                                           | auto                        |
|   | Vehicle category                                                                                                                                                                                                                                                                                                                                                                  | FAM                         |
|   | Total length (cm)                                                                                                                                                                                                                                                                                                                                                                 | 699                         |
|   | Width (outside) (cm)                                                                                                                                                                                                                                                                                                                                                              | 220                         |
|   | Width (inside) (cm)                                                                                                                                                                                                                                                                                                                                                               | 205                         |
|   | Height (outside) (cm)                                                                                                                                                                                                                                                                                                                                                             | 283                         |
|   | Height (inside) (cm)                                                                                                                                                                                                                                                                                                                                                              | 196                         |
|   | Mass in running order (basic model without optional equipment but with basic equipment) (kg)                                                                                                                                                                                                                                                                                      | 2.965 kg (2.8<br>kg - 3.113 |
|   | Note:<br>Incl. indication of production-related tolerances of ±5%                                                                                                                                                                                                                                                                                                                 |                             |
|   | Effective vehicle mass (basic model with optional and basic equipment) (kg)                                                                                                                                                                                                                                                                                                       | 3.099                       |
|   | Technically maximum authorised laden mass (kg)                                                                                                                                                                                                                                                                                                                                    | 3.500                       |
|   | Maximum payload (kg)                                                                                                                                                                                                                                                                                                                                                              | 41                          |
|   | Remaining payload (kg)                                                                                                                                                                                                                                                                                                                                                            | 41                          |
|   | Towing load (kg)                                                                                                                                                                                                                                                                                                                                                                  | 2.000                       |
|   | Technically permissible maximum laden mass of the vehicle combination                                                                                                                                                                                                                                                                                                             | 5.500                       |
|   | Wheelbase (cm)                                                                                                                                                                                                                                                                                                                                                                    | 364                         |
|   | Tyre size                                                                                                                                                                                                                                                                                                                                                                         | 235/60 R <sup>2</sup>       |
|   | Rim size                                                                                                                                                                                                                                                                                                                                                                          | 6,5 J x 17 H<br>E           |
|   | Number of persons allowed in driving operation                                                                                                                                                                                                                                                                                                                                    |                             |
|   | Beds                                                                                                                                                                                                                                                                                                                                                                              |                             |
|   | Note:<br>Please note that the number of beds indicated may include beds for both adults and children. The beds do not have the same dimensions. We therefore<br>recommend that you consult your KNAUS dealer about the dimensions of the beds provided in the vehicle so that you can decide whether they are suitable<br>for the occupancy (adults/children) you intend to have. |                             |
|   | Max. number of beds                                                                                                                                                                                                                                                                                                                                                               |                             |
|   | Note:<br>For some models, additional equipment must be selected in order to achieve the maximum possible beds. Your KNAUS dealer will be happy to advise you.                                                                                                                                                                                                                     |                             |