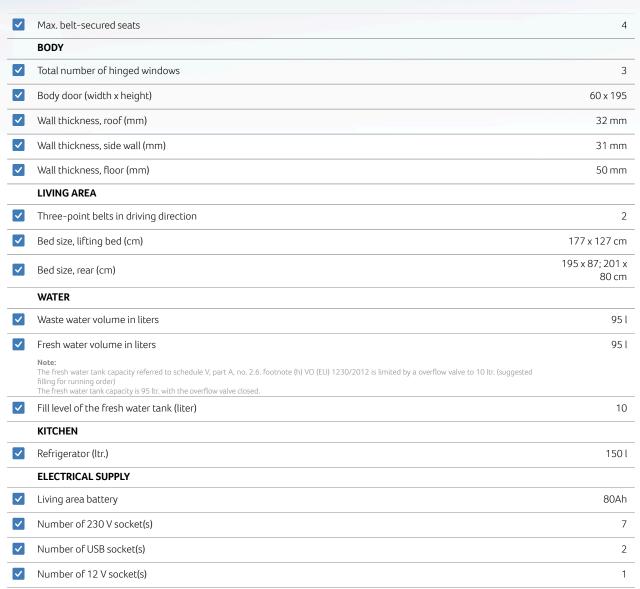

| 5 | CHNICAL DATA                                                                                                                                                                                                                                                                                                                                                                      |                             |
|---|-----------------------------------------------------------------------------------------------------------------------------------------------------------------------------------------------------------------------------------------------------------------------------------------------------------------------------------------------------------------------------------|-----------------------------|
|   | BASIC EQUIPMENT                                                                                                                                                                                                                                                                                                                                                                   |                             |
|   | Chassis                                                                                                                                                                                                                                                                                                                                                                           | Ň                           |
|   | Engine power                                                                                                                                                                                                                                                                                                                                                                      | 120 kW / 163                |
|   | Gearbox                                                                                                                                                                                                                                                                                                                                                                           | auto                        |
|   | Vehicle category                                                                                                                                                                                                                                                                                                                                                                  | FAM                         |
|   | Total length (cm)                                                                                                                                                                                                                                                                                                                                                                 | 699                         |
|   | Width (outside) (cm)                                                                                                                                                                                                                                                                                                                                                              | 220                         |
|   | Width (inside) (cm)                                                                                                                                                                                                                                                                                                                                                               | 205                         |
|   | Height (outside) (cm)                                                                                                                                                                                                                                                                                                                                                             | 283                         |
|   | Height (inside) (cm)                                                                                                                                                                                                                                                                                                                                                              | 196                         |
|   | Mass in running order (basic model without optional equipment but with basic equipment) (kg)                                                                                                                                                                                                                                                                                      | 2.965 kg (2.8<br>kg - 3.113 |
|   | Note:<br>Incl. indication of production-related tolerances of ±5%                                                                                                                                                                                                                                                                                                                 |                             |
|   | Effective vehicle mass (basic model with optional and basic equipment) (kg)                                                                                                                                                                                                                                                                                                       | 3.099                       |
|   | Technically maximum authorised laden mass (kg)                                                                                                                                                                                                                                                                                                                                    | 3.500                       |
|   | Maximum payload (kg)                                                                                                                                                                                                                                                                                                                                                              | 41                          |
|   | Remaining payload (kg)                                                                                                                                                                                                                                                                                                                                                            | 41                          |
|   | Towing load (kg)                                                                                                                                                                                                                                                                                                                                                                  | 2.000                       |
|   | Technically permissible maximum laden mass of the vehicle combination                                                                                                                                                                                                                                                                                                             | 5.500                       |
|   | Wheelbase (cm)                                                                                                                                                                                                                                                                                                                                                                    | 364                         |
|   | Tyre size                                                                                                                                                                                                                                                                                                                                                                         | 235/60 R <sup>2</sup>       |
|   | Rim size                                                                                                                                                                                                                                                                                                                                                                          | 6,5 J x 17 H<br>E           |
|   | Number of persons allowed in driving operation                                                                                                                                                                                                                                                                                                                                    |                             |
|   | Beds                                                                                                                                                                                                                                                                                                                                                                              |                             |
|   | Note:<br>Please note that the number of beds indicated may include beds for both adults and children. The beds do not have the same dimensions. We therefore<br>recommend that you consult your KNAUS dealer about the dimensions of the beds provided in the vehicle so that you can decide whether they are suitable<br>for the occupancy (adults/children) you intend to have. |                             |
|   | Max. number of beds                                                                                                                                                                                                                                                                                                                                                               |                             |
|   | Note:<br>For some models, additional equipment must be selected in order to achieve the maximum possible beds. Your KNAUS dealer will be happy to advise you.                                                                                                                                                                                                                     |                             |