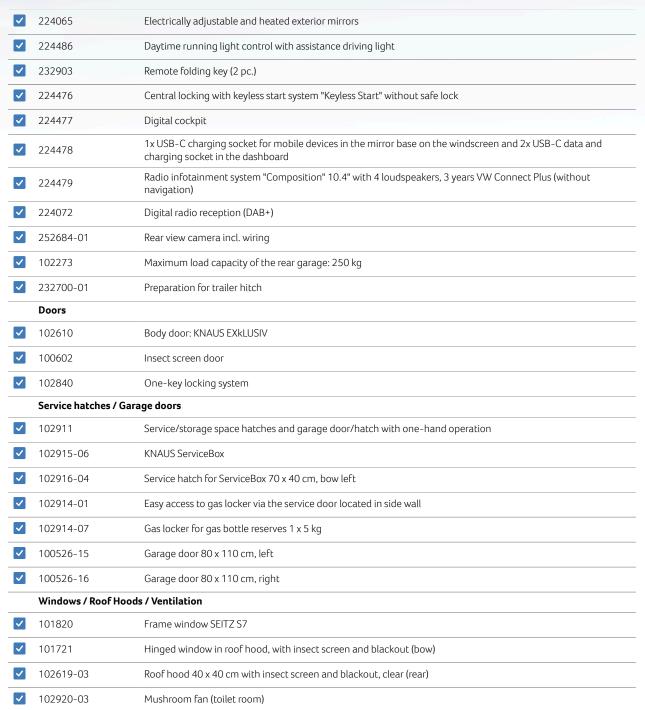

## **STANDARD EQUIPMENT**

|                      | / Gearing / Load increase              |                                                                                                          |
|----------------------|----------------------------------------|----------------------------------------------------------------------------------------------------------|
| <ul> <li></li> </ul> | 224033                                 | VW Crafter 35 3.500 kg***; 2,0 l TDI; Euro 6d-Final; SCR; 8-speed automatic transmission (120 kW/ 163HP) |
|                      | Chassis / Climate Control / Multimedia |                                                                                                          |
| <ul> <li></li> </ul> | 202844                                 | Left-hand drive                                                                                          |
| <ul> <li></li> </ul> | 202060                                 | 2-channel air suspension                                                                                 |