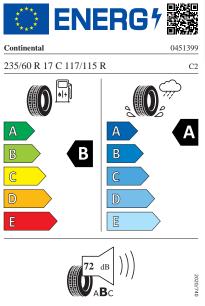

## Appendix "EU Tyre Labels":

224038 - '17" alloy wheels "Lismore" with tyres, in silver (original VW)

**EU information sheet (EU-Server) >>** Changes and errors excepted.