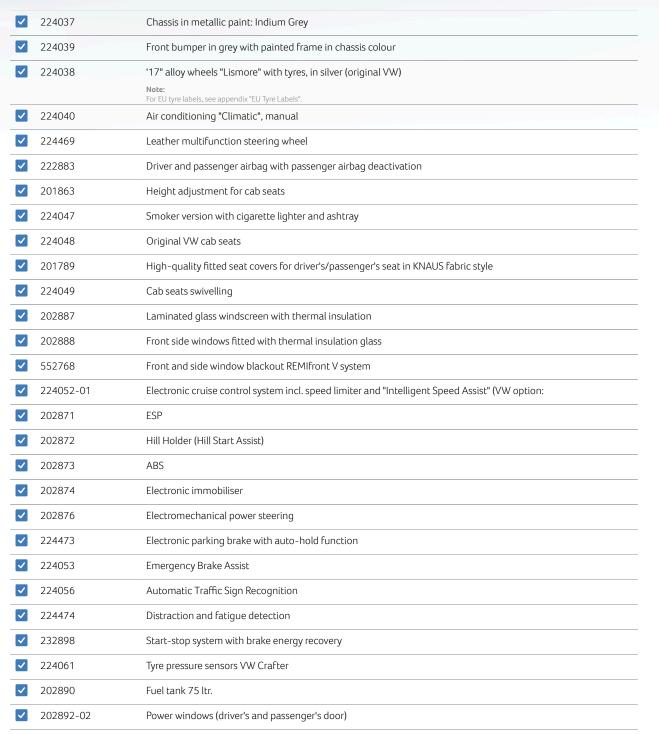

## **STANDARD EQUIPMENT**

|                      | / Gearing / Load increase              |                                                                                                          |
|----------------------|----------------------------------------|----------------------------------------------------------------------------------------------------------|
| <ul> <li></li> </ul> | 224033                                 | VW Crafter 35 3.500 kg***; 2,0 l TDI; Euro 6d-Final; SCR; 8-speed automatic transmission (120 kW/ 163HP) |
|                      | Chassis / Climate Control / Multimedia |                                                                                                          |
| <ul> <li></li> </ul> | 202844                                 | Left-hand drive                                                                                          |
| <ul> <li></li> </ul> | 202060                                 | 2-channel air suspension                                                                                 |